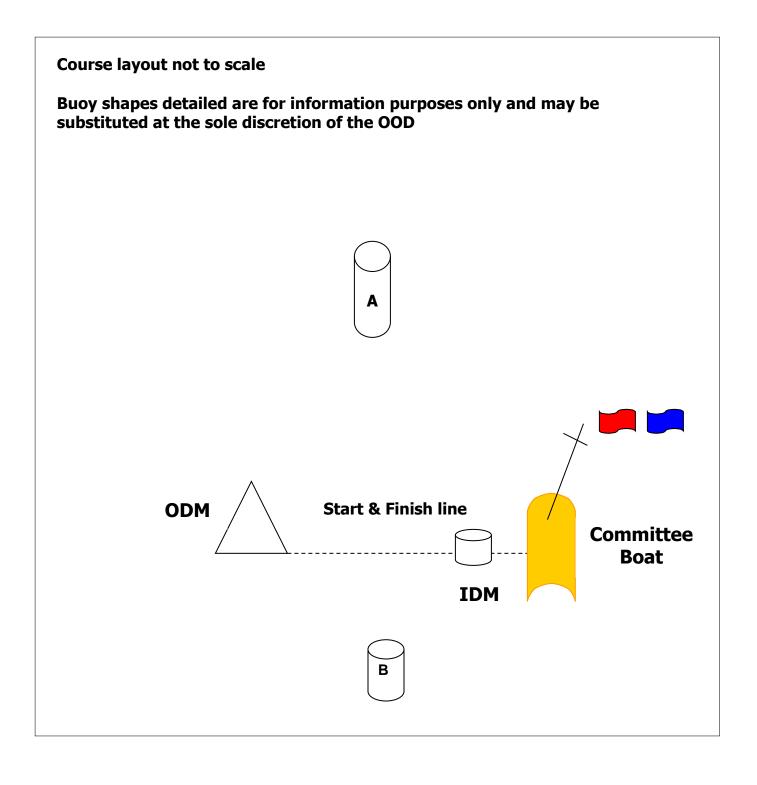

## **Course layout details**

Course 1: Start, A, B, Finish

Course 2: Start, A, B, A, B, Finish

Course 3: Start, A, B, A, B, A, B, Finish

Rounding buoys are to be left to port

When starting the ODM shall be left to port and IDM to starboard

When finishing the IDM is not a mark of the course

When sailing to Mark A or B, the ODM / IDM are not marks of the course

The committee boat if at anchor shall be considered as an obstruction

Unless otherwise advised by the OOD, for each pool the Course to be sailed will be Course Type 2