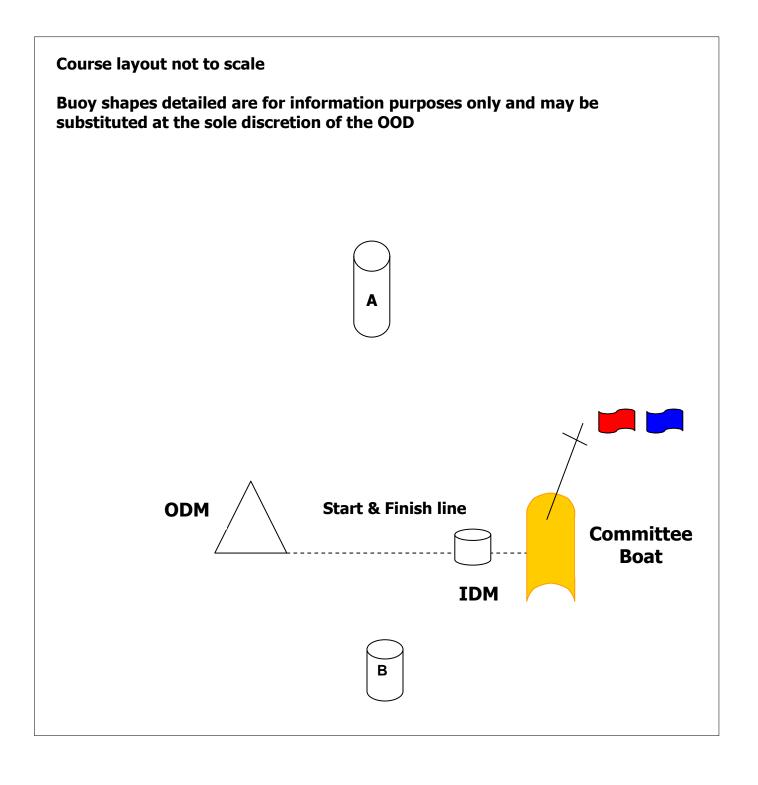

## **Course layout details**

Course 1: Start, A, B, Finish

Course 2: Start, A, B, A, B, Finish

Course 3: Start, A, B, A, B, A, B, Finish

Rounding buoys are to be left to port

When starting the ODM shall be left to port and IDM to starboard

When finishing the IDM is not a mark of the course

When sailing to Mark A or B, the ODM / IDM are not marks of the course

The committee boat if at anchor shall be considered as an obstruction

Unless otherwise advised by the OOD, for each pool the Course to be sailed will be Course Type 2